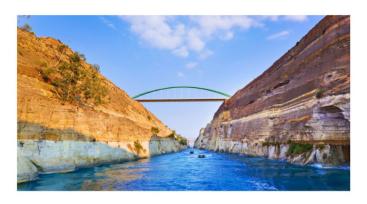

## **ARGOLIS FULL DAY TOUR**

**DEPARTS TUE & SAT** 

AUD \$202 PP

Drive along the Saronic Gulf to the Corinth Canal, which connects the Aegean Sea with the Ionian Sea. Drive to Mycenae. Visit the Lion's Gate, the Cyclopean Walls and the Royal Tombs. Stop for 4 course lunch in the modern village of Mycenae. Depart for Nafplion through the plains of Argolis, short visit at the Palamidi Fortress. Return back to Athens at approx. 7.00pm.